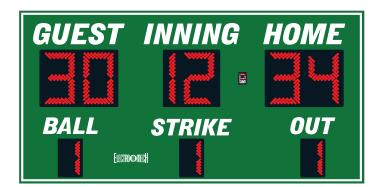

## **MODEL LX1240**

Outdoor Baseball / Softball

| Dimensions   | Weight | Cabinet Material | Caption Height | Accent Material    |
|--------------|--------|------------------|----------------|--------------------|
| 10 ft x 5 ft | 160 lb | Aluminum         | 7 in, 6 in     | 2.4 mil cast vinyl |

| Digit Height | Indicator Size | Digit Colors | Electrical        |
|--------------|----------------|--------------|-------------------|
| 18 in, 11 in | N/A            | Amber or Red | 1.3 Amps, 120 VAC |

## **DIGITS / INDICATORS**

Guest Runs, Home Runs, and Inning digits are 18 inches tall, while Ball, Strike, and Out are 11 inches tall. Digits and indicators are formed from matrices of super-bright, long-lasting, energy-efficient LEDs (Light Emitting Diodes). Choose either amber or red LEDs for all outdoor products. Our LED assemblies are protected by aluminum masks that allow the hard epoxy shells of the LEDs to be exposed for maximum viewing angles.